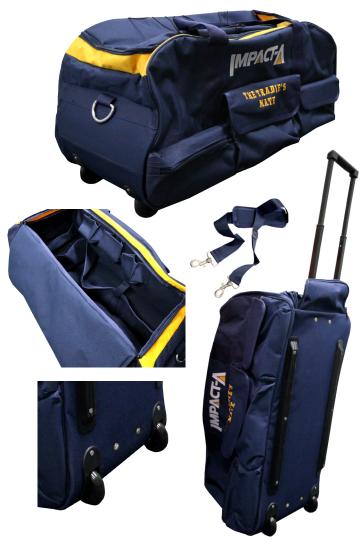

### Impact-A Wheelie Bag with Telescopic Handle

Code: 28931

Size: 28" Dimension: 70mm (L) x 36mm (H) x 30mm (W)

Material: 600 Denier

Heavy Duty Zipper: 8mm Heavy Duty Zipper

Internal Pocket Qty: 7 Pockets

External Pocket Qty: 6 Pockets

**Handles:** Twin carry handles as well as heavy duty 38mm wide strap with heavy duty nickel coated dog clips on each end. Includes cushioned adjustable shoulder pad for user comfort.

**Solid Base:** 1.8mm Heavy Duty Reinforced Base

Wheels: 2 Heavy Duty PVC Wheels

Handle: Mild Steel Telescopic Handle