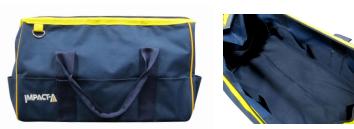

#### Impact-A Triangular Bag

Code: 28933

Size: 22" Dimensions 35mm (H) x 54mm (L) x 33mm (W)

Material: 600 Denier

Heavy Duty Zipper: 10mm Heavy Duty Zipper

Internal Pocket Qty: 8 Pockets

External Pocket Qty: 10 Pockets

**Shoulder Strap Inc:** Heavy Duty 50mm Adjustable Strap with Rubber Shoulder Cushion Pad

**Solid Reinforced Base:** 1.8mm Heavy Duty Reinforced Padded Base