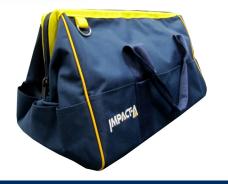

#### Impact-A Triangular Bag

Code: 28933

Size: 22" Dimensions 35mm (H) x 54mm (L) x 33mm (W)

Material: 600 Denier

Heavy Duty Zipper: 10mm Heavy Duty Zipper

Internal Pocket Qty: 8 Pockets

External Pocket Qty: 10 Pockets

**Shoulder Strap Inc:** Heavy Duty 50mm Adjustable Strap with Rubber Shoulder Cushion Pad

**Solid Reinforced Base:** 1.8mm Heavy Duty Reinforced Padded Base