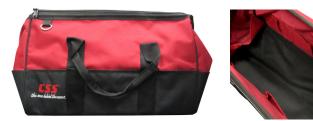

#### **CSS Triangular Bag**

Code: 28932

Size: 22" Dimensions 35mm (H) x 54mm (L) x 33mm (W)

Material: 600 Denier

Heavy Duty Zipper: 10mm Heavy Duty Zipper

Internal Pocket Qty: 8 Pockets

External Pocket Oty: 10 Pockets

**Shoulder Strap Inc:** Heavy Duty 50mm Adjustable Strap with Rubber Shoulder Cushion Pad

Solid Reinforced Base: 1.8mm Heavy Duty Reinforced Padded Base