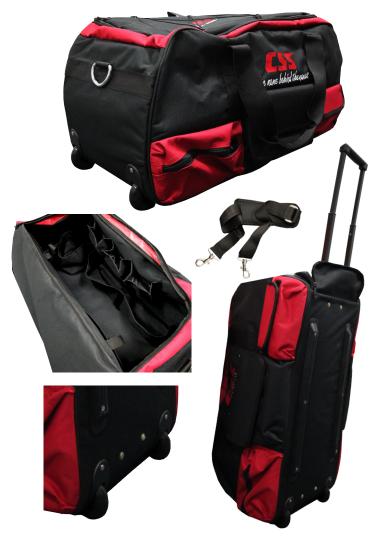

## CSS Wheelie Bag with Telescopic Handle

**Code:** 28930

Size: 28" Dimension: 70mm (L) x 36mm (H) x 30mm (W)

Material: 600 Denier

Heavy Duty Zipper: 8mm Heavy Duty Zipper

Internal Pocket Qty: 7 Pockets

External Pocket Qty: 6 Pockets

**Handles:** Twin carry handles as well as heavy duty 38mm wide strap with heavy duty nickel coated dog clips on each end. Includes cushioned adjustable shoulder pad for user comfort.

Solid Base: 1.8mm Heavy Duty Reinforced Base

Wheels: 2 Heavy Duty PVC Wheels

Handle: Mild Steel Telescopic Handle