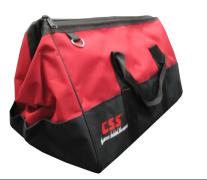

#### **CSS Triangular Bag**

Code: 28932

Size: 22" Dimensions 35mm (H) x 54mm (L) x 33mm (W)

Material: 600 Denier

Heavy Duty Zipper: 10mm Heavy Duty Zipper

Internal Pocket Qty: 8 Pockets

External Pocket Oty: 10 Pockets

**Shoulder Strap Inc:** Heavy Duty 50mm Adjustable Strap with Rubber Shoulder Cushion Pad

Solid Reinforced Base: 1.8mm Heavy Duty Reinforced Padded Base